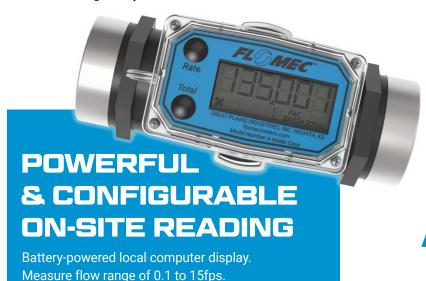

## FROM ACCURATE, DEPENDABLE METERING

AQUAsonic delivers the ultimate total cost of ownership for irrigation flow measurement. It's powerful combination of ultrasonic flow sensor and Q9 computer display provides accurate flow measurement and ease of reading in the field. AQUAsonic provides valuable warnings on system

### **Battery-Powered** (2-Year Life)

Easy to replace Lithium Battery

**Loop-Powered** (with 4-20mA and Pulse Output Module)

IP67 ( F NoHS NSF

NSF Certification Pending.

**EXPLORE THE DIFFERENT WAYS TO BUY SONIC SERIES MODELS BY VISITING FLOMECMETERS.COM** 