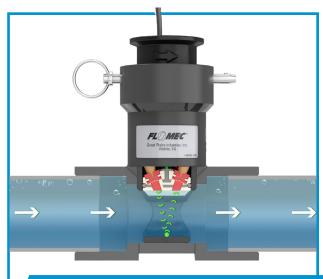

## FROM ACCURATE, DEPENDABLE METERING

AQUAsonic delivers the ultimate total cost of ownership for irrigation flow measurement. It's powerful combination of ultrasonic flow sensor and Q9 computer display provides accurate flow measurement and ease of reading in the field. AQUAsonic provides valuable warnings on system

performance detecting possible leaks or line blockage. And with no moving, wearable parts customers benefit from season-long accurate readings, simple winterization line clearing, and overall low maintenance.