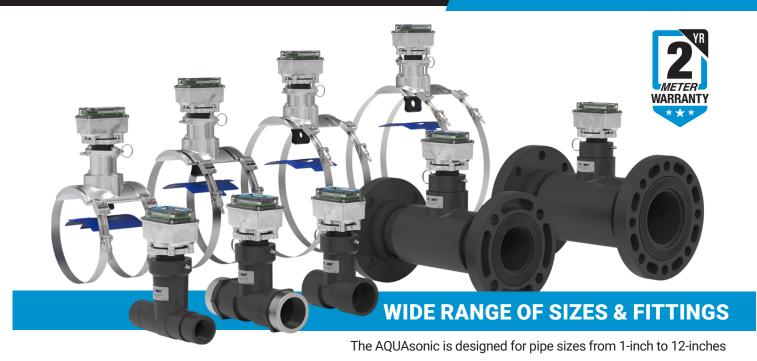

#### 1-inch to 4-inch Tee

- Tee Housing Material: Schedule 80 PVC
- **Socket Connection**

#### **End Fitting Options:**

- 1-inch, 1½-inch, and 2-inch: NPT or BSP
- 3-inch and 4-inch: NPT, BSP, DIN or ANSI Flange

#### 6-inch to 12-inch Saddle

Saddle Material: Aluminum Alloy

#### Saddle Size Options:

- 6-inch
- 8-inch
- 10-inch
- 12-inch

Power options include: