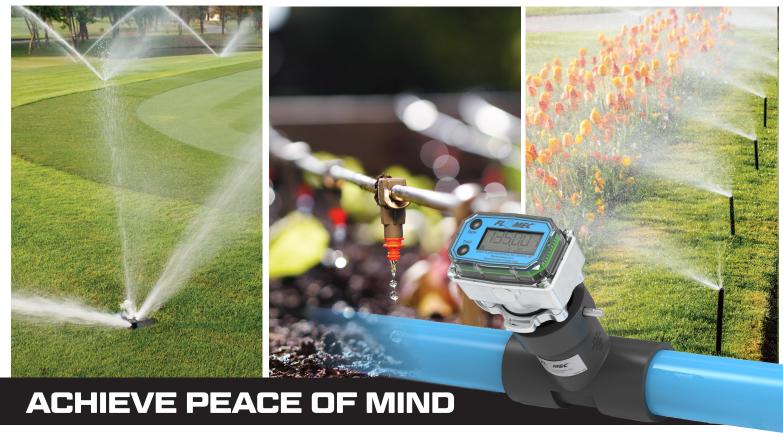

# **AQUAsonic**

from the SONIC SERIES of flow meters

## FROM ACCURATE, DEPENDABLE METERING

AQUAsonic delivers the ultimate total cost of ownership for irrigation flow measurement. It's powerful combination of ultrasonic flow sensor and Q9 computer display provides accurate flow measurement and ease of reading in the field. AQUAsonic provides valuable warnings on system

performance detecting possible leaks or line blockage. And with no moving, wearable parts customers benefit from season-long accurate readings, simple winterization line clearing, and overall low maintenance.