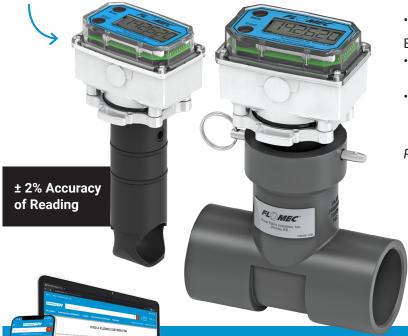

#### **EASY TO REMOVE AND CLEAN AS NECESSARY**

#### 1-inch to 4-inch Tee

- Tee Housing Material: Schedule 80 PVC
- **Socket Connection**

#### **End Fitting Options:**

- 1-inch, 1½-inch, and 2-inch: NPT or BSP
- 3-inch and 4-inch: NPT, BSP, DIN or ANSI Flange